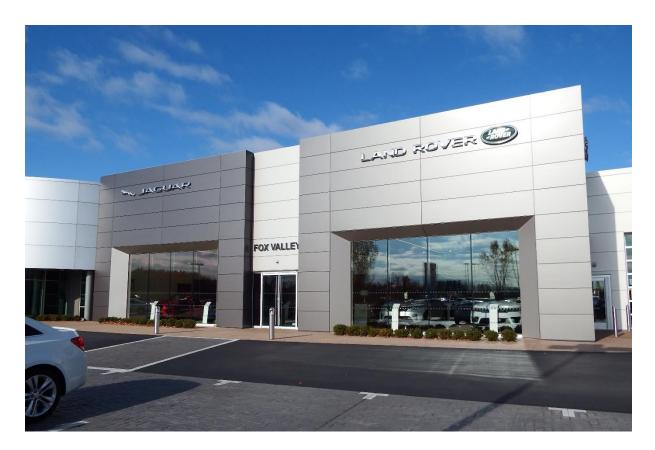

Jaguar Land Rover North America proudly announces the recent completion of the new Jaguar Land Rover Fox Valley ARCH facility. Congratulations to John, Dennis and the entire team at Jaguar Land Rover Fox Valley.

## Notable Features:

This renovated facility provides maximum brand visibility from the busy Interstate 41 and is strategically located near other competing luxury brands (Volvo & Porsche). The facility features an 8-car showroom and a 9 service bay workshop complete with ARCH finishes.