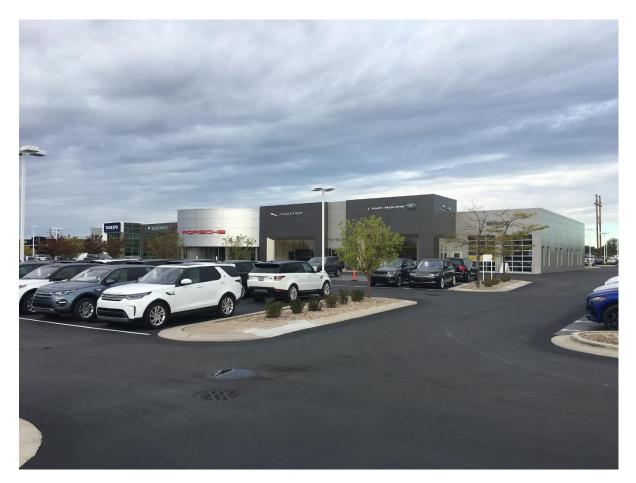

## Notable Features:

This renovated facility provides maximum brand visibility from the busy Interstate 41 and is strategically located near other competing luxury brands (Volvo & Porsche). The facility features an 8-car showroom and a 9 service bay workshop complete with ARCH finishes.