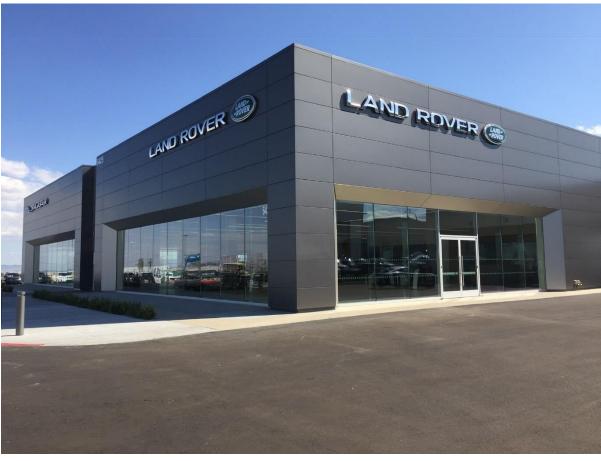

Jaguar Land Rover North America proudly announces the recent completion of the new Jaguar Land Rover Las Vegas ARCH facility. Congratulations to Clifford, Ray and the entire team at Jaguar Land Rover Las Vegas.

## Notable Features:

This new ground up facility is strategically located off of Roy Horn Way, offering high visibility in a competitive market. The design features a combined 12-car showroom with a dedicated new vehicle delivery area for each brand.