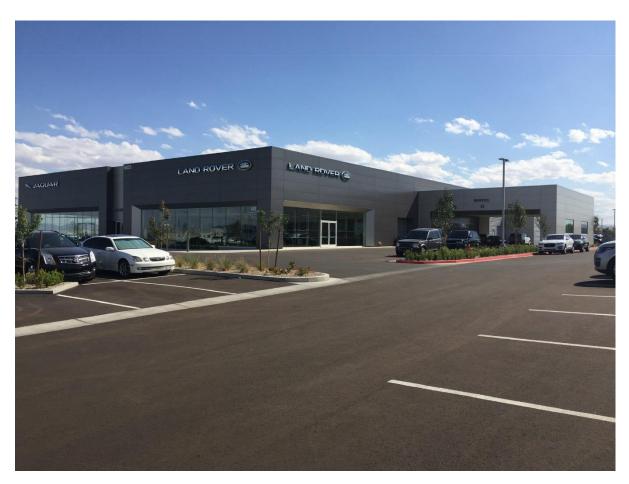

Jaguar Land Rover North America proudly announces the recent completion of the new Jaguar Land Rover Las Vegas ARCH facility. Congratulations to Clifford, Ray and the entire team at Jaguar Land Rover Las Vegas.

Dealer Principal: Clifford J. Findlay Centre Manager: Ray DiNardi

Facility Information:

Address: 6425 Roy Horn Way, Las Vegas, NV 89118

Building Size: 45,000 Sq Ft Showroom Display: 12 Vehicles Service Bays: 28 Service Bays

## Notable Features:

This new ground up facility is strategically located off of Roy Horn Way, offering high visibility in a competitive market. The design features a combined 12-car showroom with a dedicated new vehicle delivery area for each brand.