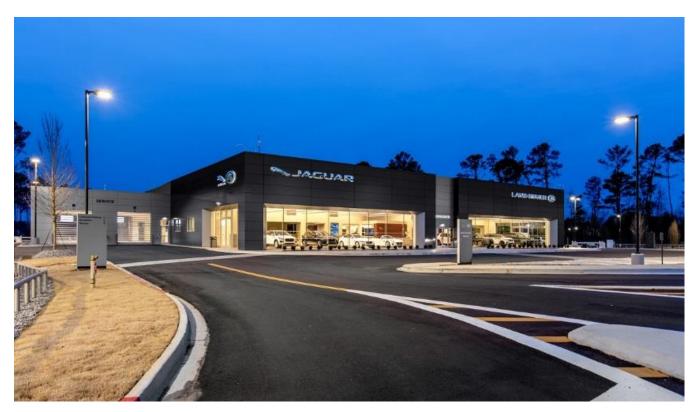

Jaguar Land Rover North America proudly announces the recent completion of the Jaguar Land Rover South Atlanta ARCH facility. Congratulations to Jeff, Raymond, Kellan and the entire team at Jaguar Land Rover South Atlanta.

## Notable Features:

Jaguar Land Rover South Atlanta is a new add point to the growing Atlanta Market. The new site is strategically located near other luxury brands with direct access to the heavily travelled US Route 85 Highway. With over 43,000 sqft, 22 work-bays and 8 car showroom, JLR South Atlanta is poised for success.