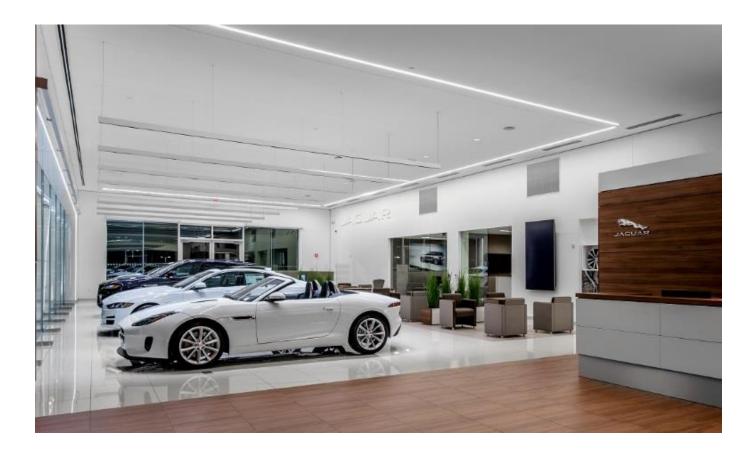

## Notable Features:

Jaguar Land Rover South Atlanta is a new add point to the growing Atlanta Market. The new site is strategically located near other luxury brands with direct access to the heavily travelled US Route 85 Highway. With over 43,000 sqft, 22 work-bays and 8 car showroom, JLR South Atlanta is poised for success.