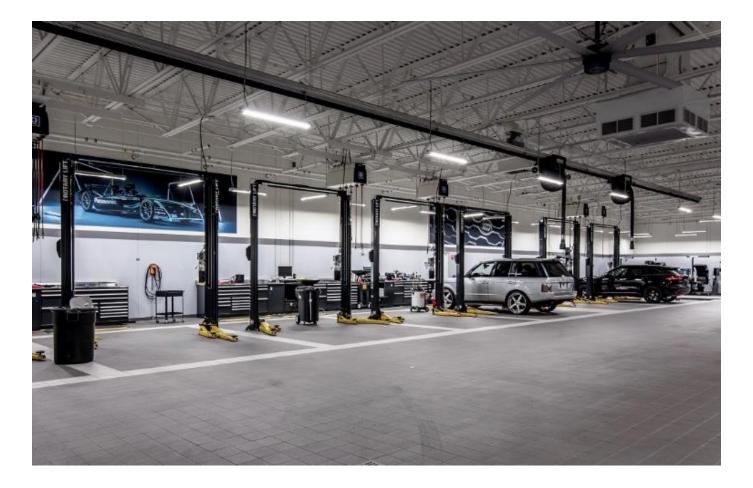

| President, Sonic: | Jeff Dyke         |
|-------------------|-------------------|
| Dealer Principal: | Raymond Valentine |
| Centre Manager:   | Kellan Schneider  |

| Facility Information: |                                           |
|-----------------------|-------------------------------------------|
| Address:              | 3900 Jonesboro Road, Union City, GA 30291 |
| Building Size:        | 43,000 Sq Ft                              |
| Showroom Display:     | 8 Vehicles                                |
| Service Bays:         | 22 Service Bays                           |

## Notable Features:

Jaguar Land Rover South Atlanta is a new add point to the growing Atlanta Market. The new site is strategically located near other luxury brands with direct access to the heavily travelled US Route 85 Highway. With over 43,000 sqft, 22 work-bays and 8 car showroom, JLR South Atlanta is poised for success.