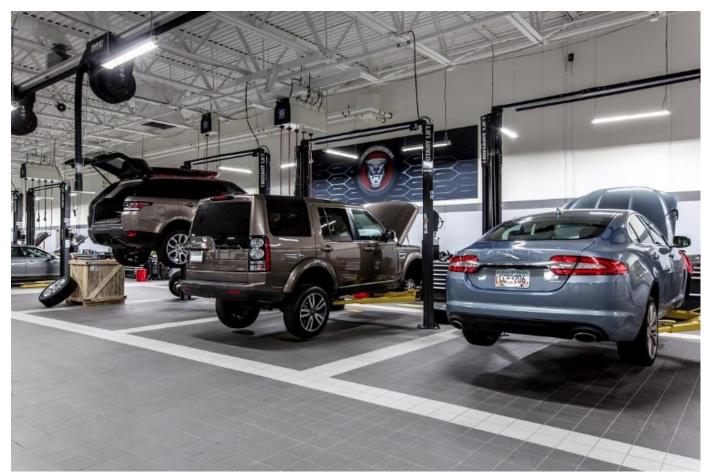

| President, Sonic: | Jeff Dyke         |
|-------------------|-------------------|
| Dealer Principal: | Raymond Valentine |
| Centre Manager:   | Kellan Schneider  |

| Facility Information: |                                           |
|-----------------------|-------------------------------------------|
| Address:              | 3900 Jonesboro Road, Union City, GA 30291 |
| Building Size:        | 43,000 Sq Ft                              |
| Showroom Display:     | 8 Vehicles                                |
| Service Bays:         | 22 Service Bays                           |

## Notable Features:

Jaguar Land Rover South Atlanta is a new add point to the growing Atlanta Market. The new site is strategically located near other luxury brands with direct access to the heavily travelled US Route 85 Highway. With over 43,000 sqft, 22 work-bays and 8 car showroom, JLR South Atlanta is poised for success.