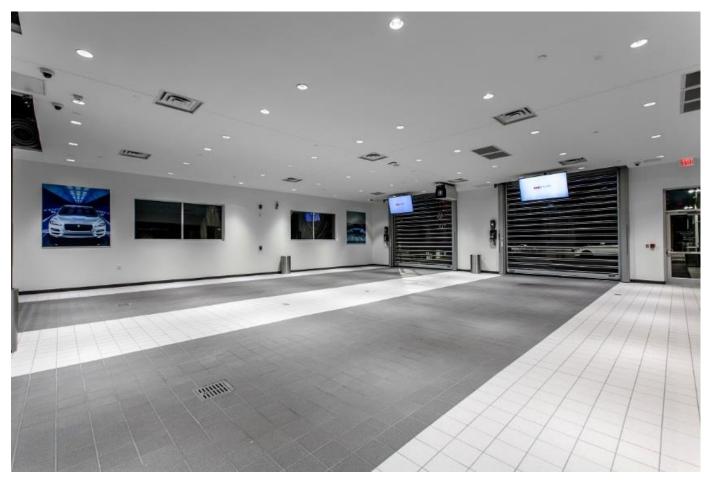

| President, Sonic: | Jeff Dyke         |
|-------------------|-------------------|
| Dealer Principal: | Raymond Valentine |
| Centre Manager:   | Kellan Schneider  |

| Facility Information: |                                           |
|-----------------------|-------------------------------------------|
| Address:              | 3900 Jonesboro Road, Union City, GA 30291 |
| Building Size:        | 43,000 Sq Ft                              |
| Showroom Display:     | 8 Vehicles                                |
| Service Bays:         | 22 Service Bays                           |

## Notable Features:

Jaguar Land Rover South Atlanta is a new add point to the growing Atlanta Market. The new site is strategically located near other luxury brands with direct access to the heavily travelled US Route 85 Highway. With over 43,000 sqft, 22 work-bays and 8 car showroom, JLR South Atlanta is poised for success.