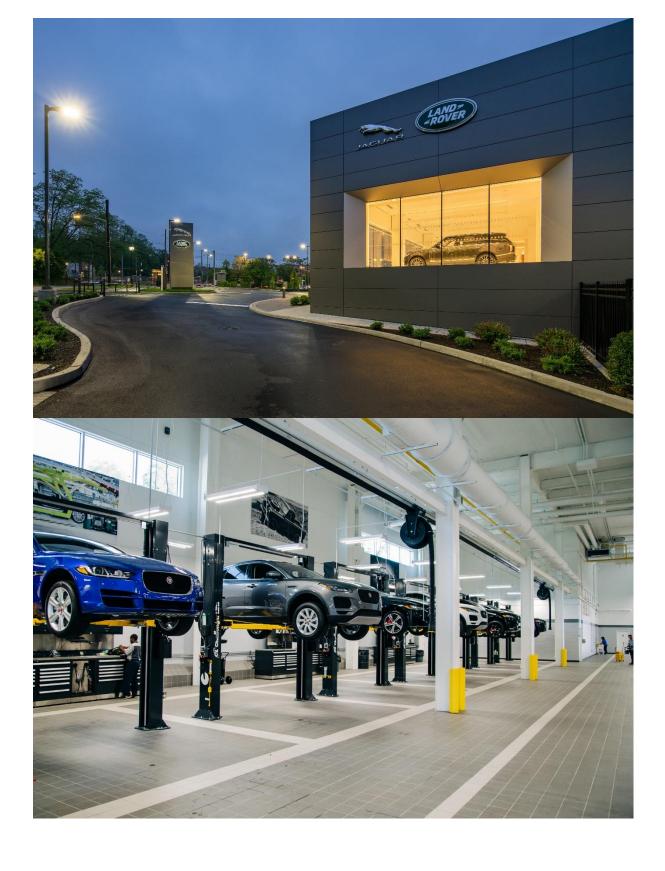

Dealer Principal: James Bender Centre Manager: John DeAngelis

Facility Information:

Address: 295 E Main St #100, Elmsford, NY 10523

Building Size: 50,000 Sq Ft Showroom Display: 14 Vehicles Service Bays: 23 Service Bays

## Notable Features:

The construction type is a renovation of a former Sport Authority facility. This is a multi-level facility which includes a unique jewel box feature window that is elevated and provides excellent brand representation to the high volume I287 Freeway located adjacent to the facility. This facility has superior visibility compared to all other luxury brands in the market.