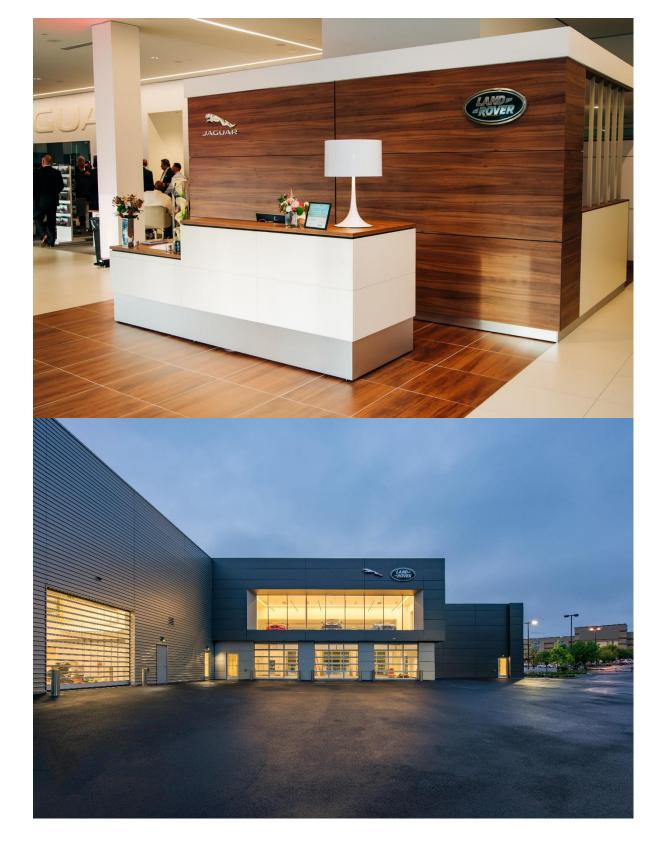

Dealer Principal: James Bender Centre Manager: John DeAngelis

Facility Information:

Address: 295 E Main St #100, Elmsford, NY 10523

Building Size: 50,000 Sq Ft Showroom Display: 14 Vehicles Service Bays: 23 Service Bays

## Notable Features:

The construction type is a renovation of a former Sport Authority facility. This is a multi-level facility which includes a unique jewel box feature window that is elevated and provides excellent brand representation to the high volume I287 Freeway located adjacent to the facility. This facility has superior visibility compared to all other luxury brands in the market.